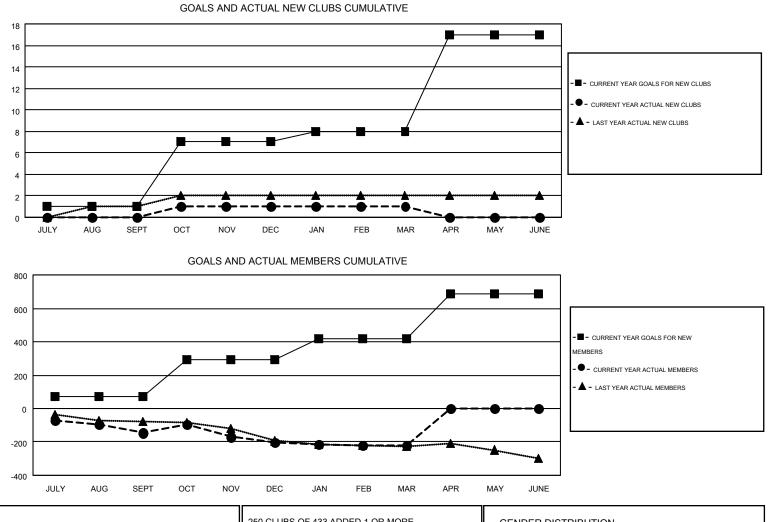

## JERRY SMITH GMT:

| GMT: JERRY                     | ' SMITH |   |   |    |                                  |     |     |     | GMT CA 1 |
|--------------------------------|---------|---|---|----|----------------------------------|-----|-----|-----|----------|
| Clubs<br>RESULTS FOR 2014-2015 |         |   |   |    | Members<br>RESULTS FOR 2014-2015 |     |     |     |          |
|                                |         |   |   |    |                                  |     |     |     |          |
| JULY/AUG/SEPT                  | 1       | 0 | 1 | -1 | JULY/AUG/SEPT                    | 71  | 197 | 343 | -146     |
| OCT/NOV/DEC                    | 6       | 1 | 2 | -1 | OCT/NOV/DEC                      | 222 | 293 | 351 | -58      |
| JAN/FEB/MAR                    | 1       | 0 | 1 | -1 | JAN/FEB/MAR                      | 126 | 258 | 274 | -16      |
| APR/MAY/JUNE                   | 9       | 0 | 0 | 0  | APR/MAY/JUNE                     | 268 | 0   | 0   | 0        |